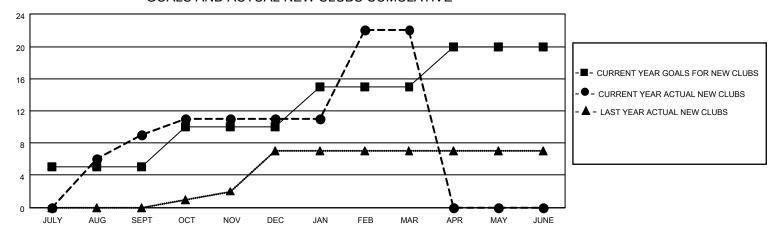

## GOALS AND ACTUAL NEW CLUBS CUMULATIVE

## MONTHLY MEMBERSHIP PROGRESS REPORT

LOCATION INDIA District 3233G1 Results as of: 3/31/2022

| Clubs RESULTS FOR 2021-2022 |   |    |    | Members RESULTS FOR 2021-2022 |    |     |     |
|-----------------------------|---|----|----|-------------------------------|----|-----|-----|
|                             |   |    |    |                               |    |     |     |
| JULY/AUG/SEPT               | 5 | 9  | 13 | JULY/AUG/SEPT                 | 25 | 312 | 230 |
| OCT/NOV/DEC                 | 5 | 2  | 9  | OCT/NOV/DEC                   | 25 | 168 | 157 |
| JAN/FEB/MAR                 | 5 | 11 | 3  | JAN/FEB/MAR                   | 25 | 379 | 57  |
| APR/MAY/JUNE                | 5 | 0  | 0  | APR/MAY/JUNE                  | 0  | 0   | 0   |