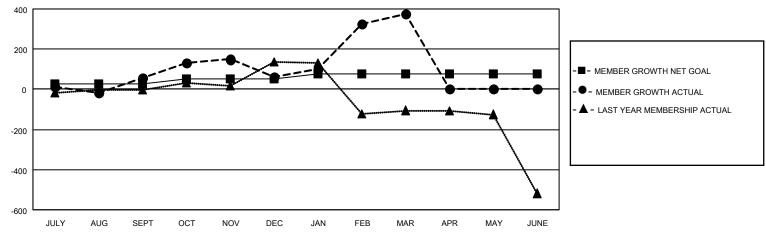

## GOALS AND ACTUAL MEMBERS CUMULATIVE

| DROPPED CLUBS: 25 |     | 76 CLUBS OF 226 ADDED 1 OR<br>MORE NEW MEMBERS | GENDER DISTRIBUTION       |                |  |
|-------------------|-----|------------------------------------------------|---------------------------|----------------|--|
|                   |     | WORL NEW WEINDERG                              | MALE                      | 2,247 (59.35%) |  |
|                   |     |                                                | FEMALE                    | 1,539 (40.65%) |  |
| DROPPED MEMBERS   |     |                                                | NON BINARY                | 0 (0.00%)      |  |
|                   |     |                                                | PREFER NOT TO ANSWER      | 0 (0.00%)      |  |
| DECEASED          | 4   |                                                |                           | ,              |  |
| CLUB CANCELLED    | 303 | CLICK HERE FOR CUMULATIVE                      | TOTAL FAMILY UNIT MEMBERS | 1,700          |  |
| OTHER             | 137 | MEMBERSHIP DATA                                |                           |                |  |
| TOTAL             | 444 |                                                | FAMILY MEMBERS PAYING HAI | _F DUES 1,004  |  |
|                   |     |                                                |                           |                |  |

## MONTHLY MEMBERSHIP PROGRESS REPORT

LOCATION INDIA District 3233G1 Results as of: 3/31/2022

| Clubs RESULTS FOR 2021-2022 |   |    |    | Members RESULTS FOR 2021-2022 |    |     |     |
|-----------------------------|---|----|----|-------------------------------|----|-----|-----|
|                             |   |    |    |                               |    |     |     |
| JULY/AUG/SEPT               | 5 | 9  | 13 | JULY/AUG/SEPT                 | 25 | 312 | 230 |
| OCT/NOV/DEC                 | 5 | 2  | 9  | OCT/NOV/DEC                   | 25 | 168 | 157 |
| JAN/FEB/MAR                 | 5 | 11 | 3  | JAN/FEB/MAR                   | 25 | 379 | 57  |
| APR/MAY/JUNE                | 5 | 0  | 0  | APR/MAY/JUNE                  | 0  | 0   | 0   |